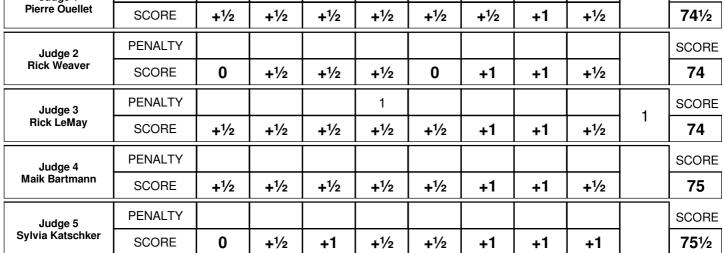

## 30/08/2014 20h00

|        | Pattern 10       |
|--------|------------------|
| s: AUT | Sylvia Katschker |
| 8      |                  |

| 1: TA Pierre Ouel | llet 2: USA             | Rick Weav           | /er     | 3: SWE — Ri | ck LeMay             | 4: G           | <b>R M</b> aik | Bartmann | 5: AUT          | Sylvia K         | atschker    |
|-------------------|-------------------------|---------------------|---------|-------------|----------------------|----------------|----------------|----------|-----------------|------------------|-------------|
|                   | MANEUVER<br>DESCRIPTION | 1<br>Stop<br>Backup | 2<br>RS | 3<br>LS     | 4<br>RC<br>IIs       | 5<br>LC<br>sll | 6<br>LRB       | 7<br>RRB | 8<br>RD<br>Stop | PENALTY<br>TOTAL |             |
| N° 4043 FRA       | Horse /<br>Cheval: PEP  | PYS RUF S           | AILOR   |             | Rider /<br>Cavalier: | Romuald I      | POARD          |          |                 |                  | 217.5       |
| Judge 1           | PENALTY                 |                     |         |             |                      |                |                |          |                 |                  | SCORE       |
| Pierre Ouellet    | SCORE                   | 0                   | +1/2    | +1⁄2        | 0                    | +1⁄2           | +1⁄2           | +1⁄2     | +1⁄2            |                  | 73          |
| Judge 2           | PENALTY                 |                     |         |             |                      |                |                |          |                 |                  | SCORE       |
| Rick Weaver       | SCORE                   | 0                   | +1/2    | +1⁄2        | 0                    | +1⁄2           | 0              | +1⁄2     | 0               |                  | 72          |
| Judge 3           | PENALTY                 |                     |         |             |                      |                |                |          |                 |                  | SCORE       |
| Rick LeMay        | SCORE                   | 0                   | +1/2    | 0           | 0                    | +1/2           | 0              | +1⁄2     | +1⁄2            |                  | 72          |
| Judge 4           | PENALTY                 |                     |         |             |                      |                |                |          |                 |                  | SCORE       |
| Maik Bartmann     | SCORE                   | 0                   | +1/2    | +1⁄2        | +1⁄2                 | +1⁄2           | 0              | +1⁄2     | +1⁄2            |                  | 73          |
| Judge 5           | PENALTY                 |                     |         |             |                      |                |                |          |                 |                  | SCORE       |
| Sylvia Katschker  | SCORE                   | 0                   | 0       | +1⁄2        | 0                    | +1             | 0              | +1⁄2     | +1⁄2            |                  | <b>72</b> ½ |
| N° 4023 (AN       | Horse / NU Cheval:      | СНЕХОМА             | TIC     |             | Rider /<br>Cavalier: | Cody SAPI      | ERGIA          |          |                 |                  | 223.5       |
| Judge 1           | PENALTY                 |                     |         |             |                      |                |                |          |                 |                  | SCORE       |
| Pierre Ouellet    | SCORE                   | +1⁄2                | +1/2    | +1⁄2        | +1⁄2                 | +1/2           | +1⁄2           | +1       | +1⁄2            |                  | <b>74</b> ½ |
| Judge 2           | PENALTY                 |                     |         |             |                      |                |                |          |                 |                  | SCORE       |